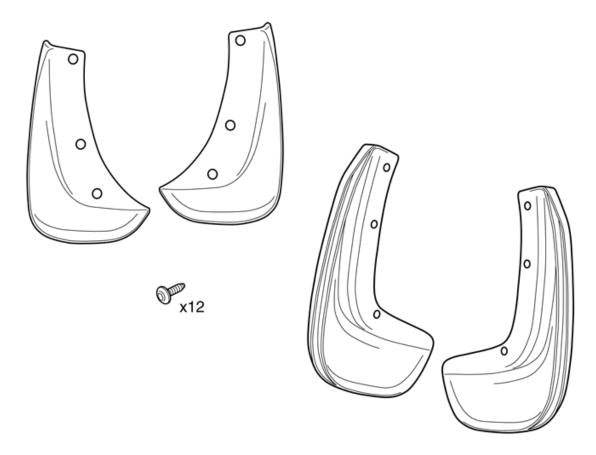

Volvo Car Corporation Gothenburg, Sweden

Instruction No 31214536 Version

Part. No.

1.2

30744133, 30744142

Mudflaps

Volvo Car Corporation Gothenburg, Sweden

IMG-262234