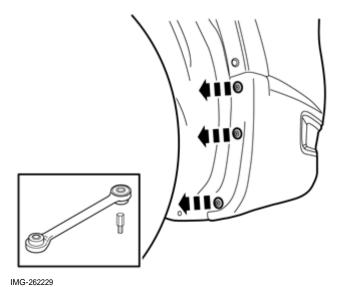

#### Mudflaps, rear

3

#### Mudflaps, rear

Remove the three screws.

Volvo Car Corporation Gothenburg, Sweden

4