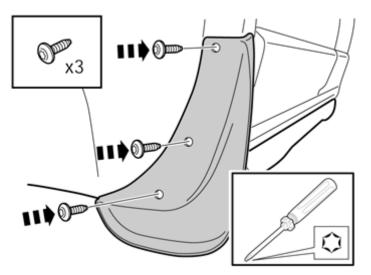

#### Install:

the mudflap

three new screws from the kit.

Tighten.

IMG-262225