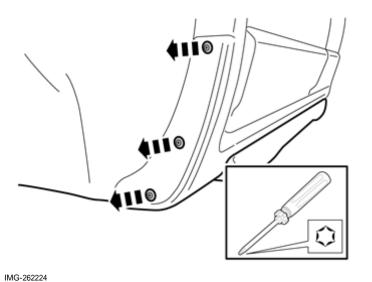

#### Mudflaps, front

1

#### Mudflaps, front

Remove the three screws.

Volvo Car Corporation Gothenburg, Sweden

2