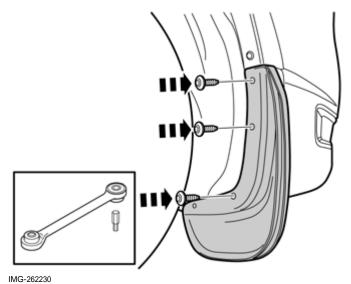

ety and to minimise the risk of something breaking during installation.

Ensure that all tools stated in the instructions are available before starting installation.

Certain steps in the instructions are only presented in the form of images. Explanatory text is also given for more complicated steps.

In the event of any problems with the instructions or the accessory, contact your local Volvo dealer.

#### Note!

Carry out the procedures on both sides of the vehicle.

#### Mudflaps, front

1



#### Mudflaps, front

Remove the three screws.



Volvo Car Corporation Gothenburg, Sweden

2



#### Install:

the mudflap

three new screws from the kit.

Tighten.

IMG-262225

#### Mudflaps, rear

3



#### Mudflaps, rear

Remove the three screws.



Volvo Car Corporation Gothenburg, Sweden

4



#### Install:

the mudflap

three new screws from the kit.

Tighten.